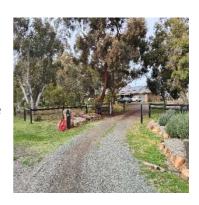

Go through the gap in the picket fence and continue past the cottage along the gravel road.

The gravel road after about 90 metres turns left, this is a private roadway that is shared with our neighbours on the left-hand side.

**HypnosisSoul** is located on the right-hand side about 100 metres along the shared driveway and the entrance is marked with a red wagon wheel, turn right and go through the gates and park to the left.